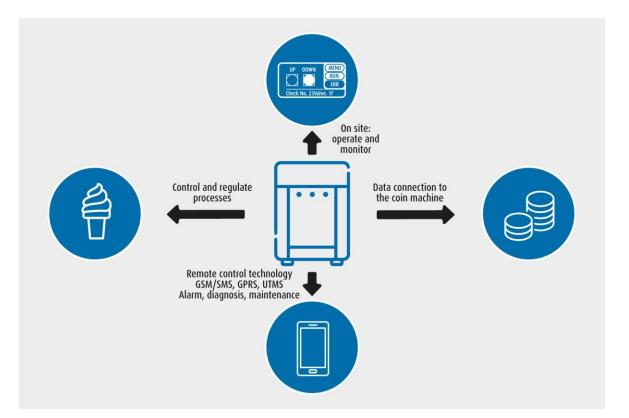

## Innovative ice cream technology

LUMEN as pioneer in innovative soft ice cream technology

- Pasteurisation system
- Remote control technology
- Self-service operation
- Modern payment systems