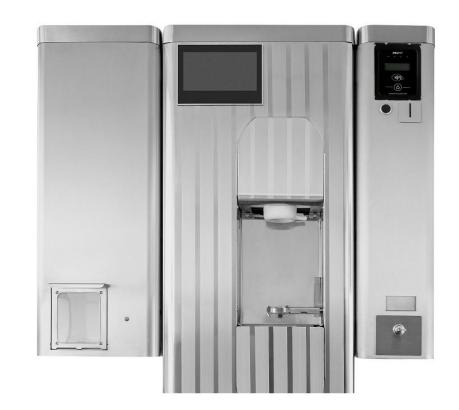

## LUNA ice cream machines Individual options for individual concepts

## LUNA ice cream machines Optional equipment

#### LUNA ice cream machines

## This is what distinguishes our machines

# LUNA ice cream machines The plus in terms of hygiene

- Cleaning without any chemicals
- Pasteurisation system for hygienically impeccable ice cream products
- Ice cream machine as hermetic unit
- No contamination from outside thanks to overpressure system
- Use of filtered air, exclusively
- HACCP compliant