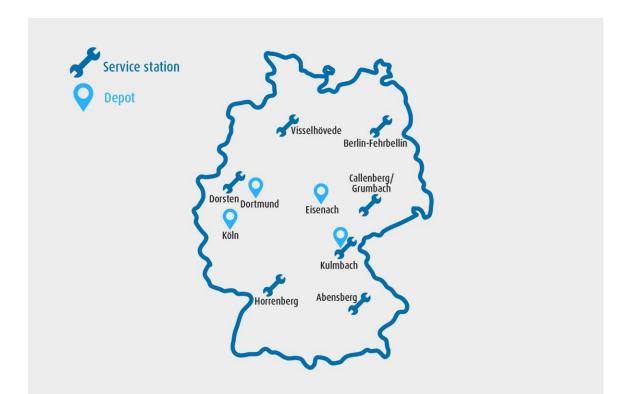

# **Service network Germany**

Our service stations can be found throughout Germany.

In this way, our technicians are quickly at your side whenever you need help!