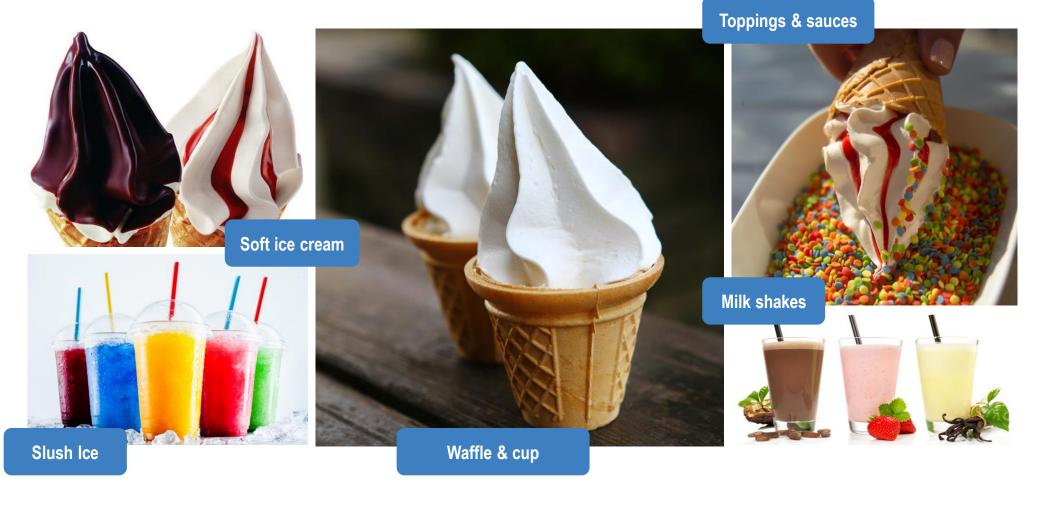

## **Full service provider**

- Soft ice cream technology, products and service from a single source
- Manufacture, installation, maintenance & repair of ice cream machines
- Ice cream product LunaMil for soft ice cream, milk shakes and slush ice
- Accessories & materials for sales promotion individually tailored to your concept

## Ice cream products & accessories